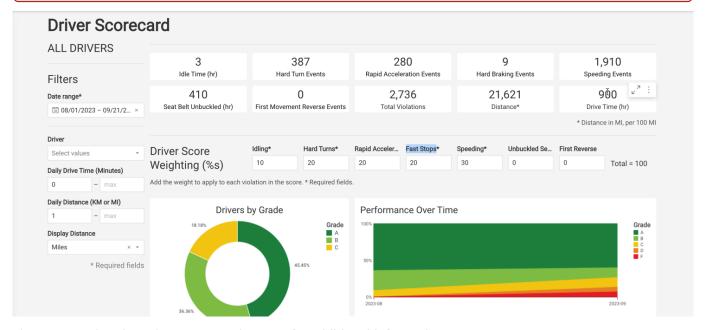

## Introducing the new Driver Scorecard Report

With the new Driver Scorecard Report, you can view interactive graphs, summary totals, and detailed data providing insight into driver behavior from safety events in the form of a weighted score (A-F grade). This report allows you to utilize and leverage driver scorecard data to evaluate the risk of drivers in your fleet, identify risky drivers, acknowledge safest drivers, and evaluate driver behavior trends over time.

Please see Using the Driver Scorecard Report for additional information.