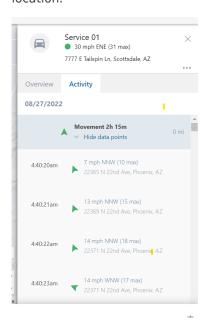

#### **Activity Feed**

You can now view vehicle activity using the Activity Feed feature for a specific date directly from the Vehicle Card of the Portal Map page. You can interact with the Activity Feed by changing to History at top of Map and clicking on an activity point to see the vehicle's location on the map. The vehicle card will open and you can view data points for movement activity to see the directional heading, speed (including max speed), and location.

For more information about the Activity Feed, please see Viewing Vehicle Activity.