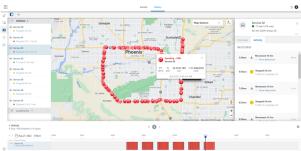

#### **Activity Feed**

You can now view vehicle activity using the Activity Feed feature for a specific date directly from the Vehicle Card of the Portal Map page. You can interact with the Activity Feed by changing to History at top of Map and clicking on an activity point to see the vehicle's location on the map. The vehicle card will open and you can view data points for movement activity to see the directional heading, speed (including max speed), and location.

For more information about the Activity Feed, please see Viewing Vehicle Activity.