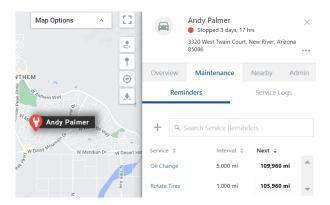

#### Vehicle Maintenance

You can monitor and manage vehicle maintenance using Maintenance Reminders and Service Logs directly from the Vehicle Card on the Map.

# Release Notes 8/29/2022

Link: https://help.gpsinsight.com/release-notes-8-29-2022/ Last Updated: August 29th, 2022

For more information about Vehicle Maintenance, please see Vehicle Card - Vehicle Maintenance.