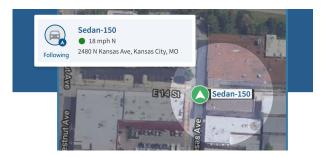

#### Precision Updates Package

When you need a ride, companies like Uber can tell you where their driver is with a convenient aerial view.

If you need that level of accuracy to monitor your fleet, our Precision Updates Package is up to the task. Its higher-fidelity data allows more frequent updates on current vehicle locations and increased trip history accuracy. If you are interested, please contact your Account Manager for additional information.