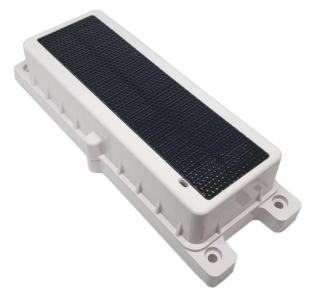

## Introducing the ST-610

Ideal use-case for this device: Trailer-tracking or non-powered assets

Utilizing the latest in LTE-M/NB Cellular technology, the ST-610 is an upgrade to the ST-600 device. The ST-610 has a large rechargeable battery offering long battery life with a large, fast-charging solar panel so you can track, monitor and manage a wide variety of durable and perishable assets like never before.

Additionally, the ST-610 offers an IP68/IP69K rating and the ability to connect to Wi-Fi (when GPS satellite signal is unavailable) for indoor tracking purposes.

To learn more, click here to visit the ST-610 Device Page