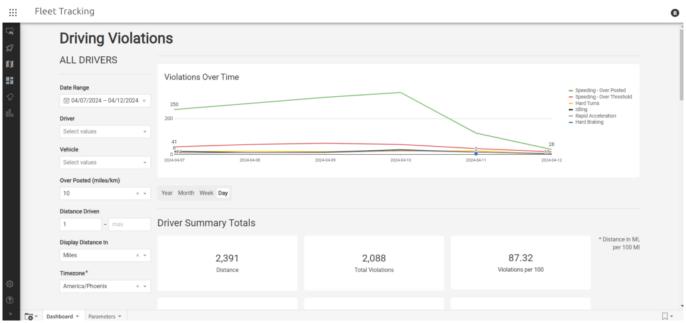

## **Driving Violation Report - New Posted Speed Threshold**

This feature enhancement includes the addition of an Over Threshold Speed and Over Posted Speed parameters allowing a user to adjust speeding event thresholds. You can choose the following thresholds for Over Posted Speed:

- 3 mph/km
- 5 mph/km
- 7 mph/km
- 10 mph/km
- 15 mph/km
- 20 mph/km

If you'd like to learn more, please visit Using the Driving Violations Report.