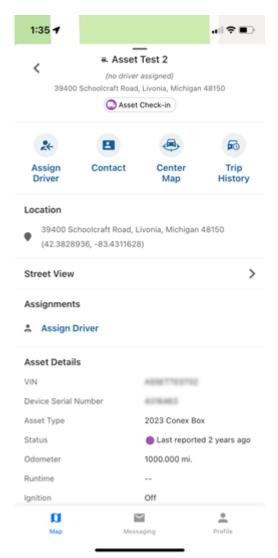

## **Introducing Assets**

A new visualization of assets is available in the Manager App. Assets can now be viewed on the Map and in the Asset List section of the Map list. This allows for better organization and a simpler way to manage assets from the Manager App. With this new feature, you can:

- See all your assets in one place with clear details from the Asset List.
- Easily filter and find specific assets using Filter & Search functions.
- Check out your assets on the map for a quick geographical overview.
- See Trip History for Assets.