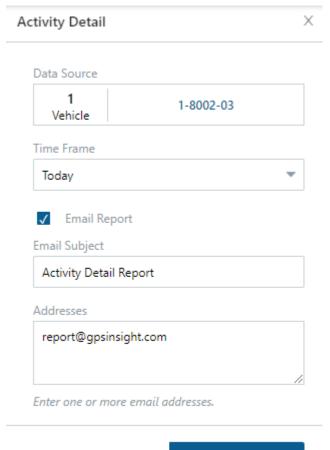

#### To email a report:

1. From the Reports page, click the report you want to run.

The Report card will appear.

- Click the Email Report checkbox.The Email Report options will appear.
- 3. Update the Email Subject field (optional).
- 4. Enter one or multiple email addresses in the Addresses field.
- 5. Adjust the report settings as needed.
- 6. Click Email Report.

**Email Report** 