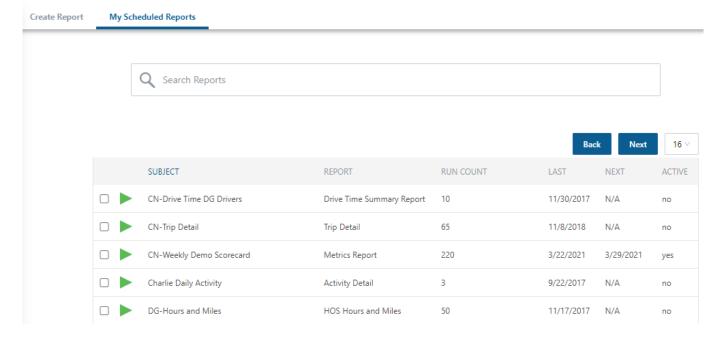

tional).
- 4. Enter one or multiple email addresses in the Addresses field.
- 5. Adjust the report settings as needed.
- 6. Click Email Report.



**Email Report** 

### ▶ To schedule a report:

1. From the Reports page, click the report you want to run.

The Report card will appear.

- 2. Click the Schedule Report toggle in the Report card, and schedule the date of your report.
- 3. Scheduled dates include:
  - Daily (Weekdays)

# Release Notes 3/26/2021



Link: https://help.gpsinsight.com/release-notes-3-26-2021/ Last Updated: March 25th, 2021

- Daily (Weekends)
- Monthly
- Quarterly
- Weekly (Weekdays)
- Weekly (Weekends)
- 4. Adjust the report settings as needed.
- 5. Once complete, click Schedule Report.



You can also view your scheduled reports on the My Scheduled Reports page:



# Release Notes 3/26/2021



Link: https://help.gpsinsight.com/release-notes-3-26-2021/ Last Updated: March 25th, 2021



**Note.** For more report information, see: About the Reports Page and Running Reports.

# **Bug Fixes**

#### Bug Fixes & Enhancements

- Bugs were fixed for the Portal and Map.
- UX enhancements were deployed.