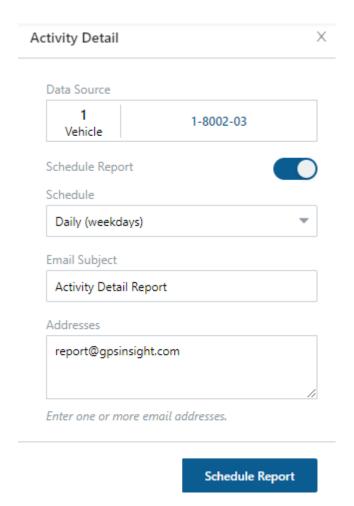

### ▶ To schedule a report:

1. From the Reports page, click the report you want to run.

The Report card will appear.

- 2. Click the Schedule Report toggle in the Report card, and schedule the date of your report.
- 3. Scheduled dates include:
  - Daily (Weekdays)

# Release Notes 3/26/2021

Link: https://help.gpsinsight.com/release-notes-3-26-2021/ Last Updated: March 25th, 2021

- Daily (Weekends)
- Monthly
- Quarterly
- Weekly (Weekdays)
- Weekly (Weekends)
- 4. Adjust the report settings as needed.
- 5. Once complete, click Schedule Report.