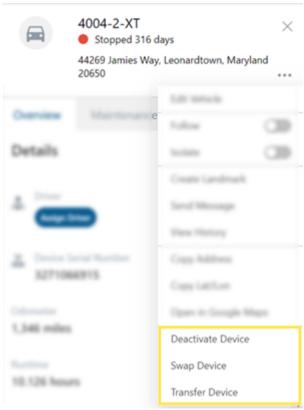

## Device Management: Deactivate, Transfer, and Swap Device

You can now deactivate, transfer and/or swap a device directly from the Vehicle Card Header on the Map page of the Portal. This is helpful in case you need to retire a vehicle and/or replace it with another one or no longer need the vehicle in the fleet and would like to manage your devices quickly from the Map.

Please see Managing Devices: Transfer, Swap, and Deactivate for more information.