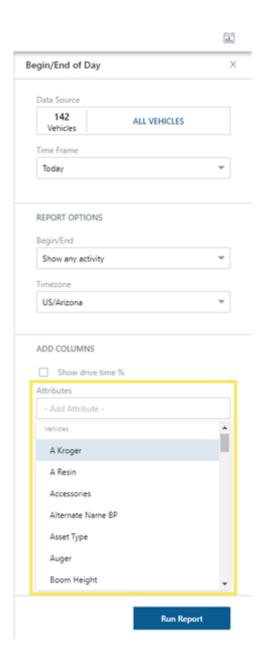

#### Reports

• The Reports Page has been updated with a cleaner layout structure, making it easier to search and create reports!

• Attributes are now an available option when creating reports.