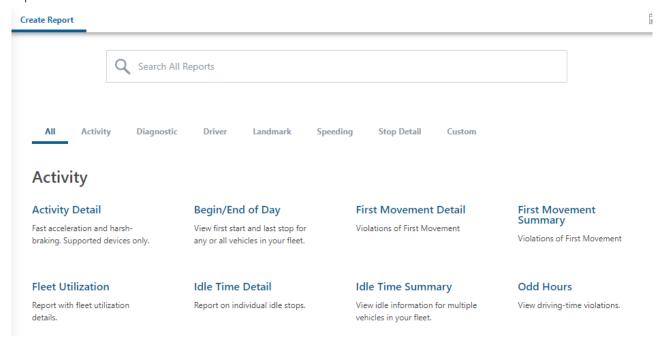

#### Reports

• The Reports Page has been updated with a cleaner layout structure, making it easier to search and create reports!

• Attributes are now an available option when creating reports.