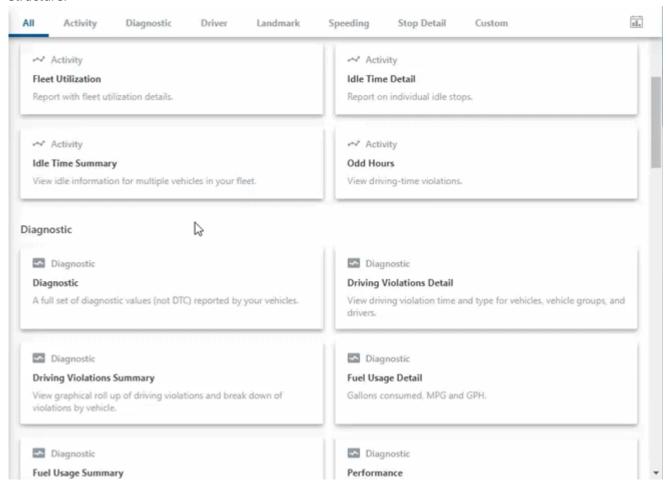

#### Reports

The Data Source Selector has been updated with new features, including new icons and a cleaner layout structure.