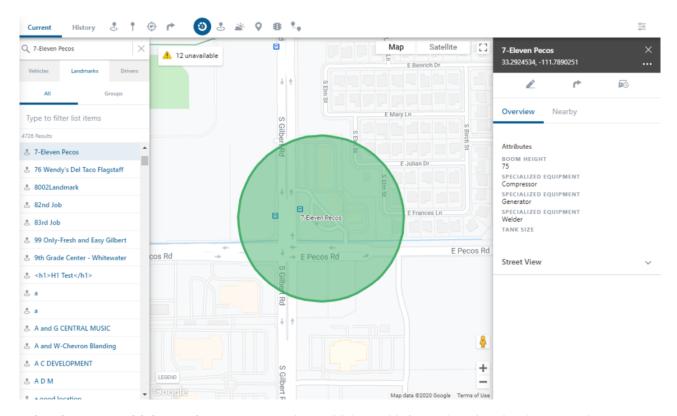

#### **New Map Updates**

• Landmark Card - Attributes: You can now view attributes via the vehicle landmark card on the new map.

## Release Notes 11/5/2020

Link: https://help.gpsinsight.com/release-notes-11-5-2020/ Last Updated: November 5th, 2020

 Trip History - Vehicle Card: You can new view vehicle card information via Trip History on the new map.