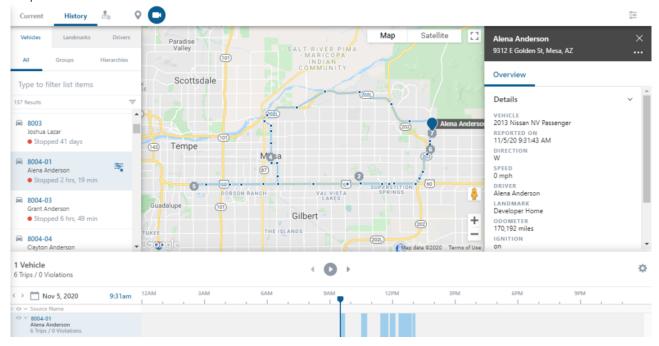

## Release Notes 11/5/2020

Link: https://help.gpsinsight.com/release-notes-11-5-2020/ Last Updated: November 5th, 2020

 Trip History - Vehicle Card: You can new view vehicle card information via Trip History on the new map.