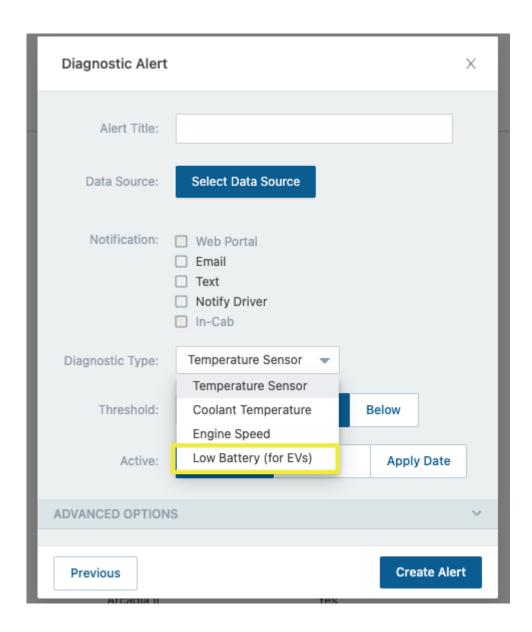

**Note.** This new feature is available for customers on the EV Fleet plan with electric vehicles equipped with GO9 devices.

To learn more, please visit Vehicle Card Status Bar.

Additionally, you can now create an alert to send notification of low battery for EVs using the Diagnostic Alert from the Alert Page in the Portal.