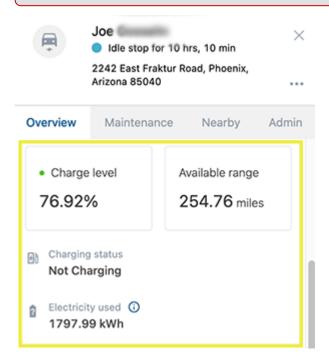

## Introducing EV Data

EV data for your electric vehicles is now shown on Vehicle Cards from the Map Page in the Portal. EV data includes:

- Charge Level
- Available Range (supported vehicles only)
- Charging Status
- Electricity Used (lifetime summary beginning at device installation)

**Note.** This new feature is available for customers on the EV Fleet plan with electric vehicles equipped with GO9 devices.

To learn more, please visit Vehicle Card Status Bar.

Additionally, you can now create an alert to send notification of low battery for EVs using the Diagnostic Alert from the Alert Page in the Portal.