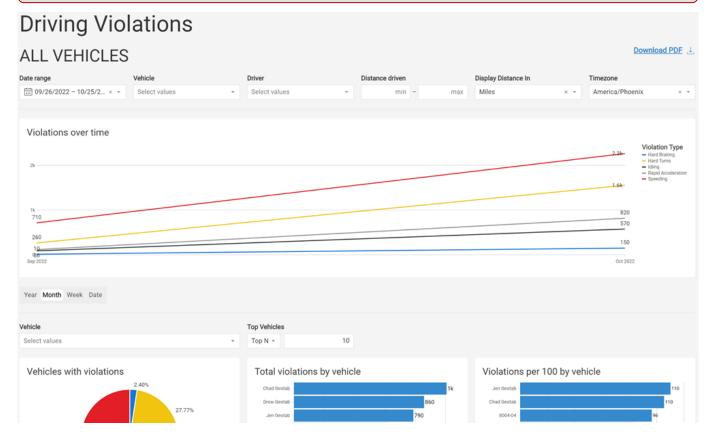

## Introducing the new Driving Violations Report

With the new Driving Violations Report, the previous Driving Violations Summary and Driving Violations Details reports have now been merged, saving you time from needing to run two separate reports. Additionally, this new report offers the ability to filter by events, top percentage or the number of violations, change the selected time frame, and other selected report parameters directly from within the report instead of running a new report to select new parameters.

**Note.** This report is available to customers with PNP, GPSI-3900, and other supported devices.

Please see Using the Driving Violations Report for additional information.