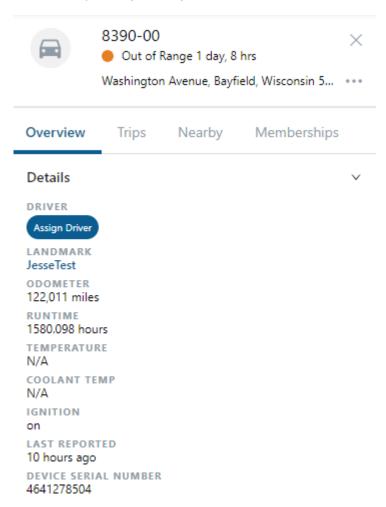

#### Vehicle Card

• The Vehicle Card has been updated with cleaner design features! You can now view the vehicle card overview trip history, nearby assets and landmarks, memberships by clicking through tabs.