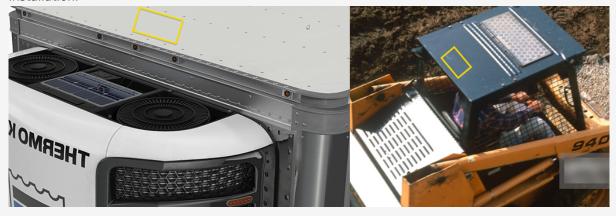

### 1. Installation Preparation.

1. Complete the registration card by locating the 19-digit serial number.

2. Identify a suitable mounting location that is horizontal to the ground, has an unobstructed view of the sky, is not a removable panel, and will not be damaged during normal operation of the asset.

**Note. Covert Installation:** Though the device may report accurately in covertly

Link: https://help.gpsinsight.com/installation-guide/tt-600-series/ Last Updated: April 2nd, 2024

installed locations, we do not recommend this type of installation due to the potential for lost data and/or diminished battery life.

3. Inspect the area directly beneath the mounting location to ensure nothing will be damaged during installation.