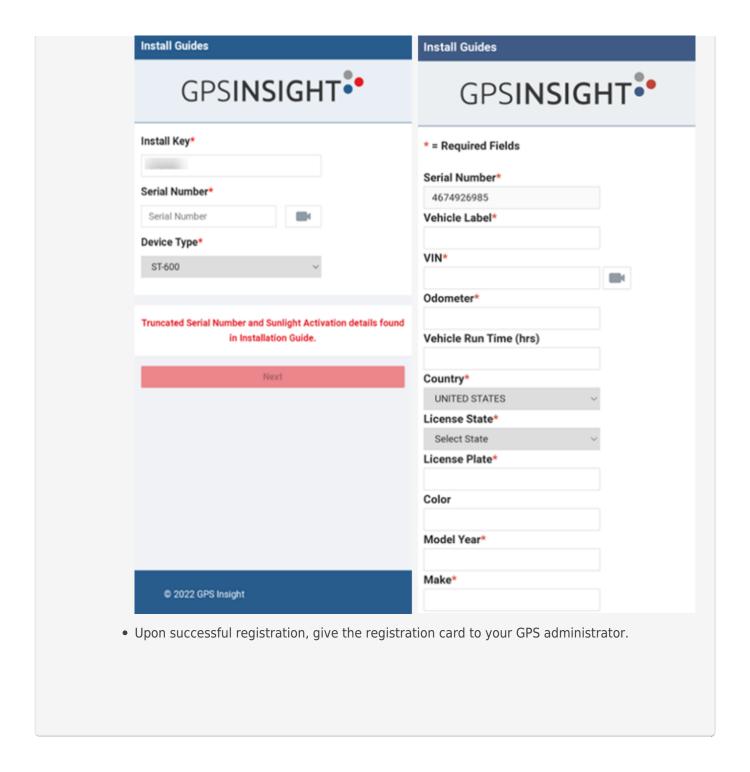

# 3. Activation and Registration.

- 1. Open the GPS Insight VerifyGPS Web App via your smartphone or computer, then enter following information and follow the prompts to register the device.
  - Enter your Install Key.
  - Enter the Device Serial Number.
  - Select Device Type: TT-600.
  - Click 'Next' and follow the prompts to verify and register the device.