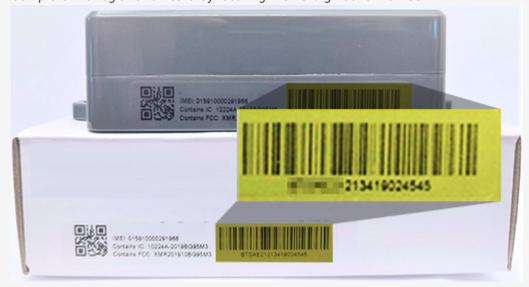

### 1. Installation Preparation.

1. Complete the registration card by locating the 19-digit serial number.

2. Identify a suitable mounting location that is horizontal to the ground, has an unobstructed view of the sky, is not a removable panel, and will not be damaged during normal operation of the asset.