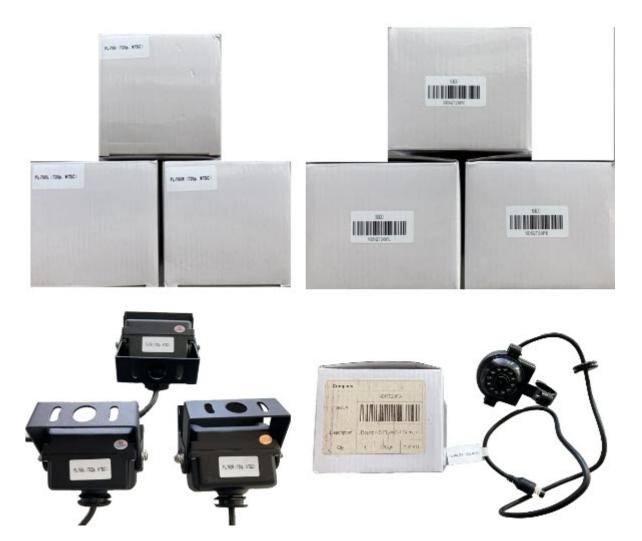

## **Identifying Camera Install Locations**

External cameras are shipped with model numbers and SKU on the boxes and the cameras are also labeled with model numbers.

To determine whether a camera is intended to be installed on the right side, left side, inside, or rear of the asset, please use the table below.

## **Driveri Hub-X**

Link: https://help.gpsinsight.com/installation-guide/driveri-hub-x/ Last Updated: October 20th, 2023

| Camera Install Location | Model Number | SKU           |
|-------------------------|--------------|---------------|
| Left Side Camera        | FL-750L      | SKU NDSQ720PL |
| Right Side Camera       | FL-750R      | NDSQ720PR     |
| Rear Facing Camera      | FL-750       | SKU NDSQ720PC |
| Inside "Round" Camera   | FL-MC-001    | SKU NDR720PA  |