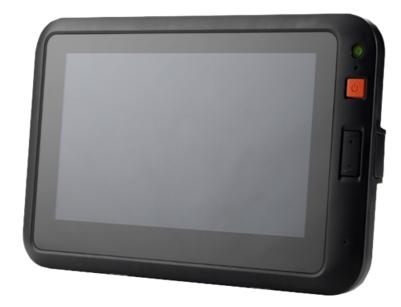

## **GPSI Connect Tablet**

Link: https://help.gpsinsight.com/gpsi-connect-tablet/ Last Updated: May 21st, 2021

We are introducing the new GPSI Connect Tablet!

The GPSI Connect Tablet is the successor to the direct MDT. This new tablet offers an improved OS, design, and a handful of new features and functionality. With the new GPSI Connect Tablet, significant MDT issues such as docked/undocked problems, poor harness connectivity, and potential for expanding batteries are a thing of the past.

## What's New?

- Increased Functionality
- Environment and Dock Improvements, including: Magnetic Seal for Docking, Improved Battery and Power, and Greater Resistance to Environmental Conditions
- Expanded Support, allowing Remote Access to the Tablet for Troubleshooting
- Compatible w/GPSI-5000 Only
- And More!