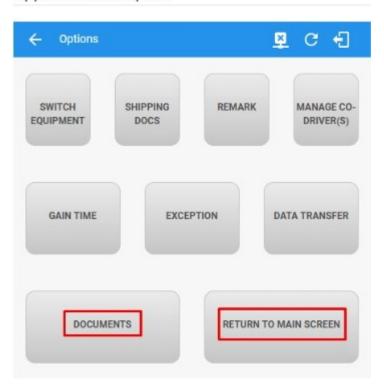

### **Button Editor**

The following button labels have been renamed:

- "Document" is now "Documents"
- "Return to HOS screen" is now "Return to Main Screen."