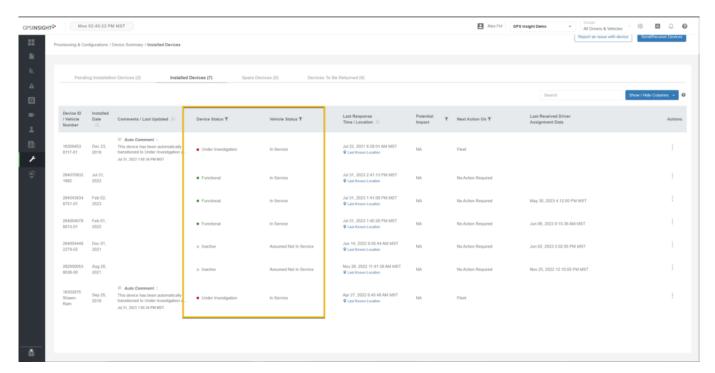

## **New Device Health Status Columns Available**

The Device Summary provides in-depth insight into the health statuses of Driveri cameras to specify if the vehicle is assumed in service or not in service with Device Status and Vehicle Status columns.

The Device Status and Vehicle Status columns provide at-a-glance status data as to the device and vehicle status within the fleet.