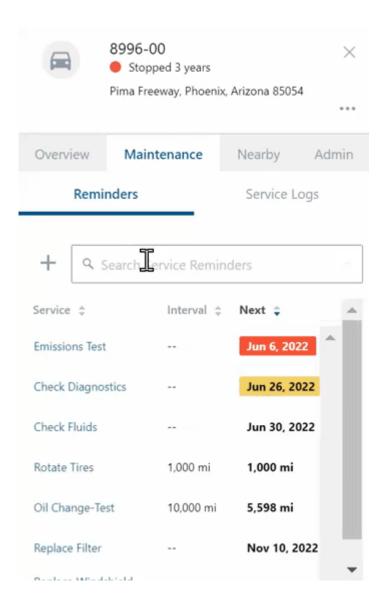

#### **Maintenance Reminders**

Using the Maintenance tab of the Vehicle Card, you can create an unlimited number of maintenance reminders and/or view, edit or delete existing maintenance reminders.

Link: https://help.gpsinsight.com/docs/vehicle-card-vehicle-maintenance/ Last Updated: June 22nd, 2022

#### **Service Legend**

Maintenance reminders are color-coded to indicate the service interval time remaining. Please refer to the table below for the color-coding legend.

### **Using the Search Field**

Use the search field to easily search through your maintenance reminders and service logs. To use the search field, simply start typing in the service that you would like to view and the maintenance list filters to match your entered search.