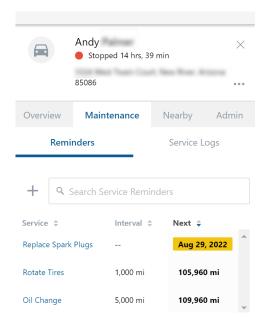

#### **Maintenance Reminders**

Using the Maintenance tab of the Vehicle Card, you can create an unlimited number of maintenance reminders and/or view, edit or delete existing maintenance reminders.

Link: https://help.gpsinsight.com/docs/vehicle-card-vehicle-maintenance/ Last Updated: June 22nd, 2022

#### **Service Legend**

Maintenance reminders are color-coded to indicate the service interval time remaining. Please refer to the table below for the color-coding legend.