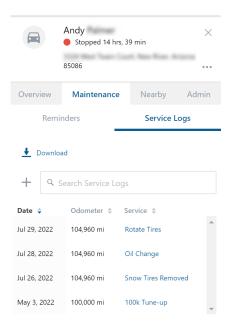

### **Service Logs**

Each time a vehicle receives service, you can create a new log entry to record the event.

Link: https://help.gpsinsight.com/docs/vehicle-card-vehicle-maintenance/ Last Updated: June 22nd, 2022

A history of logged services can be viewed in the Service History report.