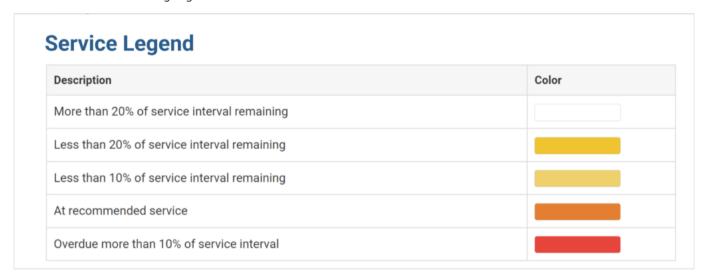

#### **Service Legend**

Maintenance reminders are color-coded to indicate the service interval time remaining. Please refer to the table below for the color-coding legend.