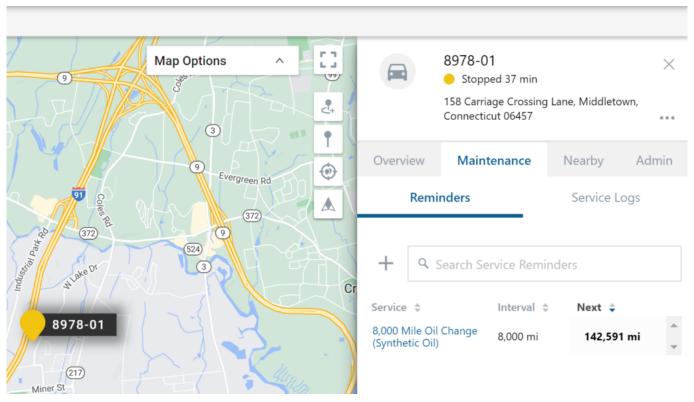

#### **Maintenance Reminders**

Using the Maintenance tab of the Vehicle Card, you can create an unlimited number of maintenance reminders and/or view, edit or delete existing maintenance reminders.

Link: https://help.gpsinsight.com/docs/vehicle-card-vehicle-maintenance/ Last Updated: June 22nd, 2022

Approaching and overdue maintenance reminders are available to view in the Service Reminders report.