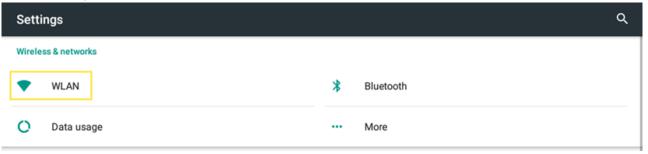

## **Verifying Connect Tablet Updates**

- ► To manually check if an app is updated:
  - 1. Connect the tablet to Wi-Fi by tapping Settings from the home screen.

2. From here, tap Wi-Fi.

3. Then turn on Wi-Fi and connect to your Wi-Fi network.