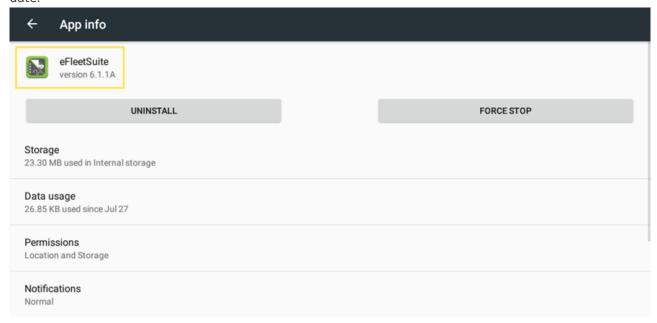

## **Updating the Connect Tablet**

Link: https://help.gpsinsight.com/docs/updating-the-connect-tablet/ Last Updated: August 10th, 2021

- 4. Wait about 5-10 minutes.
- To verify if the application has updated automatically in the background, go to Home Screen >
  Settings > Apps > Select the app in question, and ensure the version number is the most up-to-date.