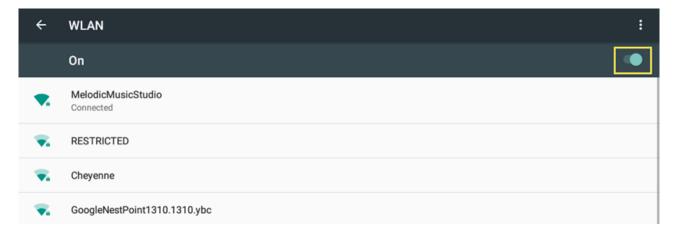

## **Verifying Connect Tablet Updates**

- ► To manually check if an app is updated:
  - 1. Connect the tablet to Wi-Fi by tapping Settings from the home screen.

2. From here, tap Wi-Fi.

3. Then turn on Wi-Fi and connect to your Wi-Fi network.