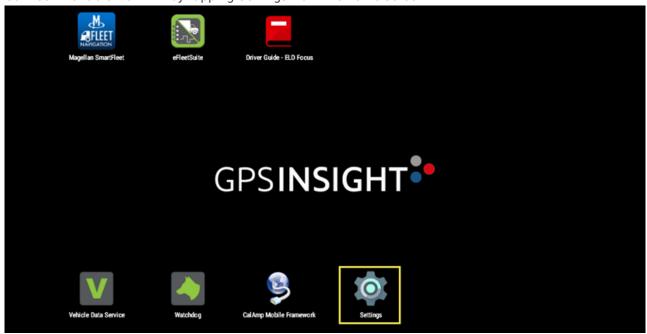

## **Verifying Connect Tablet Updates**

- ► To manually check if an app is updated:
  - 1. Connect the tablet to Wi-Fi by tapping Settings from the home screen.

2. From here, tap Wi-Fi.

3. Then turn on Wi-Fi and connect to your Wi-Fi network.