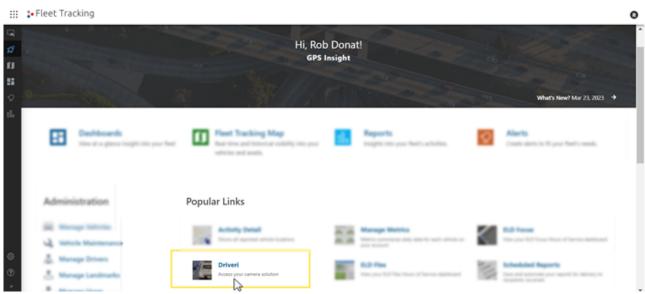

### **Access via GPS Fleet Tracking Portal Explore Page**

You can access the Driveri Portal login page from the Explore page of the GPS Fleet Tracking Portal.

#### ► How to access the Driveri Portal via Explore Page:

1. From the GPS Fleet Tracking Portal Explore Page, click the **Driveri** tile under the Popular Links section.

The Driveri Portal Login page opens in a separate browser tab.