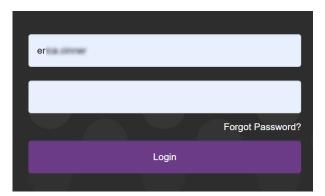

## **Logging in to the Driveri Portal**

Link: https://help.gpsinsight.com/docs/logging-in-to-the-driveri-portal/ Last Updated: March 29th, 2023

The text field to enter your password appears.

3. Enter your password, then click **Login**.