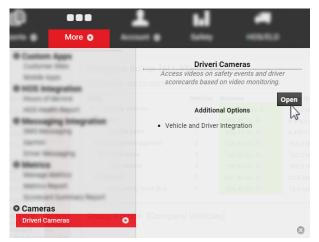

#### ► How to access the Driveri Portal via Classic Portal:

1. From the GPS Fleet Tracking Classic Portal, click **More** from the top-navigation.

The drop-down menu appears.

2. Under Cameras, click Driveri Cameras.

The Driveri Cameras sub-menu appears.

3. Click **Open**.

The Driveri Portal Login page opens in a separate browser tab.

4. Enter your username and click Next.