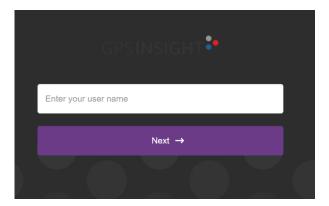

ls to access the Driveri Portal are separate from GPS Fleet Tracking Portal credentials.

### **Accessing the Driveri Portal**

You can access the Driveri Portal from the GPS Fleet Tracking Portal Explore Page, GPS Fleet Tracking Classic Portal, or by navigating to the Driveri Portal Login Page directly at https://driveri.gpsinsight.com/console/#/login.

### **Access via GPS Fleet Tracking Portal Explore Page**

You can access the Driveri Portal login page from the Explore page of the GPS Fleet Tracking Portal.

#### ► How to access the Driveri Portal via Explore Page:

1. From the GPS Fleet Tracking Portal Explore Page, click the **Driveri** tile under the Popular Links section.



The Driveri Portal Login page opens in a separate browser tab.

2. Enter your username and click **Next**.



## **Logging in to the Driveri Portal**



Link: https://help.gpsinsight.com/docs/logging-in-to-the-driveri-portal/ Last Updated: March 29th, 2023

The text field to enter your password appears.

3. Enter your password, then click **Login**.





**Note.** If you have forgotten your password, click **Forgot Password?** under the password text field and follow the prompts to reset your Driveri Portal password.

### **Access via Classic Portal (Enterprise Only)**

You can access the Driveri Portal login page from the GPS Fleet Tracking Classic Portal.

#### ► How to access the Driveri Portal via Classic Portal:

1. From the GPS Fleet Tracking Classic Portal, click **More** from the top-navigation.

The drop-down menu appears.

2. Under Cameras, click Driveri Cameras.

The Driveri Cameras s