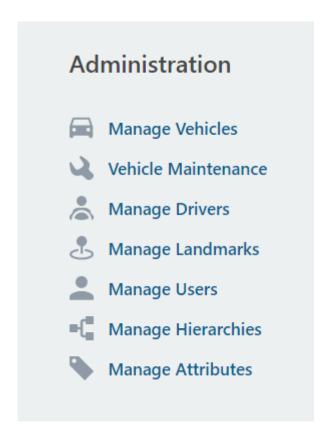

#### Administration

The Administration section of the homepage provides links to management features and options within the classic Portal. Until the new portal is fully integrated, you will have access to the classic portal to handle all of your fleet needs! Click on each Feature Tile to navigate directly to that section of the Classic Portal.