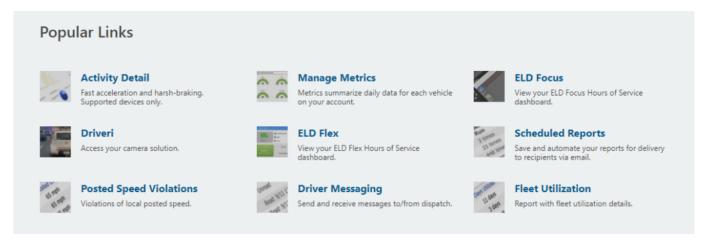

## Popular Links

The Popular Links section provides links to different product resources you can access at any time.