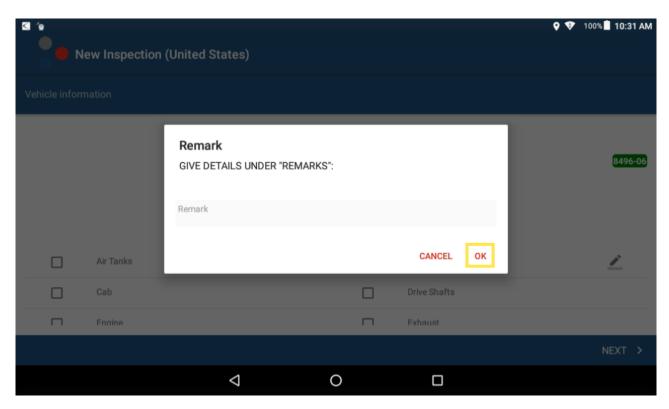

Note. Additional options are available for Quebec compliance: heavy vehicle, bus, and motor coach.

A New Inspection Form appears.

4. Inspect the tractor/trailer, tap the checkbox next to any defective item you may have found, and enter remarks for the checked items then tap **OK**.