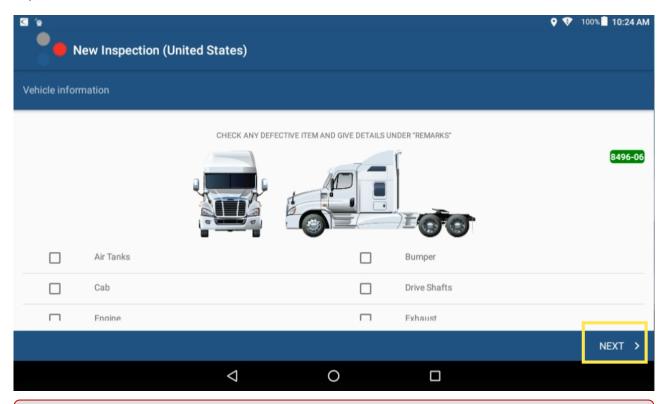

Note. Additional options are available for Quebec compliance: heavy vehicle, bus, and motor coach.

A New Inspection Form appears.

4. Inspect the tractor/trailer, tap the checkbox next to any defective item you may have found, and enter remarks for the checked items then tap **OK**.

## 5. Tap **NEXT**.

**Note.** We have separated items under the C-TPAT 17 agreement in order to help you reduce border delays (if applicable) and minimize risks.

6. Enter a remark and indicate if defects were corrected or not.