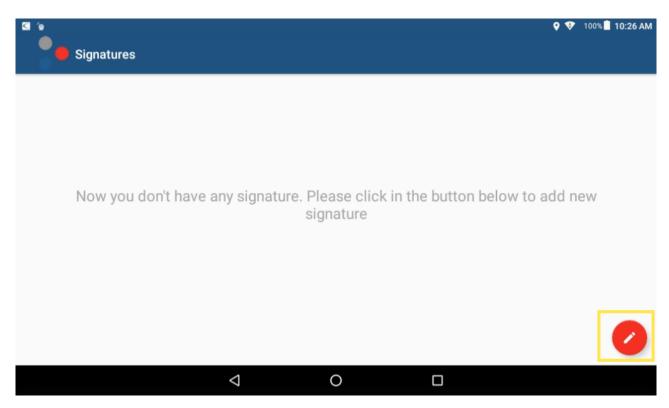

Link: https://help.gpsinsight.com/docs/eld-complete-driver-reference-guide/driver-vehicle-inspection-reports-dvir/ Last Updated: November 15th, 2022

7. Sign the inspection report. If you have not added a signature, tap the pencil icon at the bottom right corner of the screen.