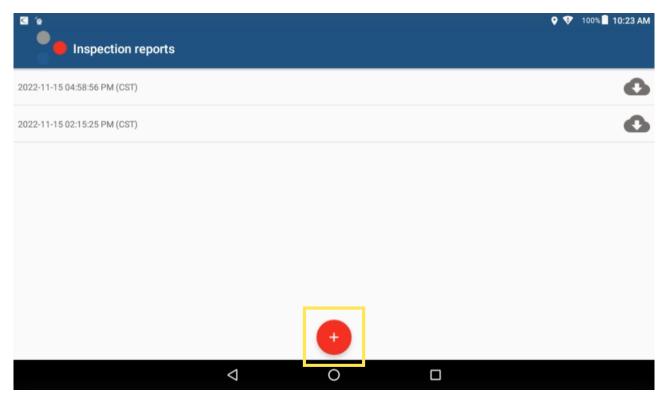

1. From the Home Screen, tap the Inspections Report button.

2. Tap on the + button (bottom of the screen).

3. Tap the vehicle inspection regulation region from the options shown, then tap **OK**.

Link: https://help.gpsinsight.com/docs/eld-complete-driver-reference-guide/driver-vehicle-inspection-reports-dvir/ Last Updated: November 15th, 2022