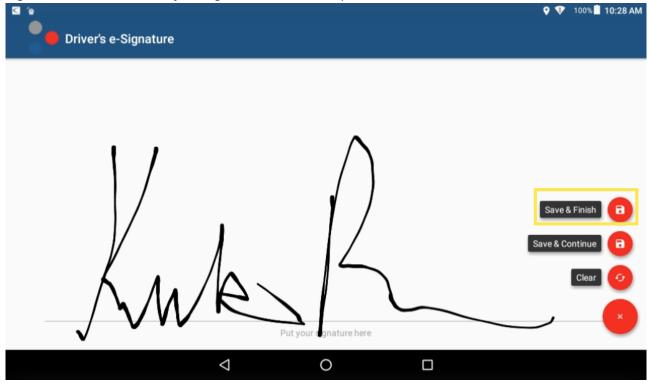

Link: https://help.gpsinsight.com/docs/eld-complete-driver-reference-guide/driver-vehicle-inspection-reports-dvir/ Last Updated: November 15th, 2022

8. Sign on the line above "Put your signature here" and tap Save & Finish.