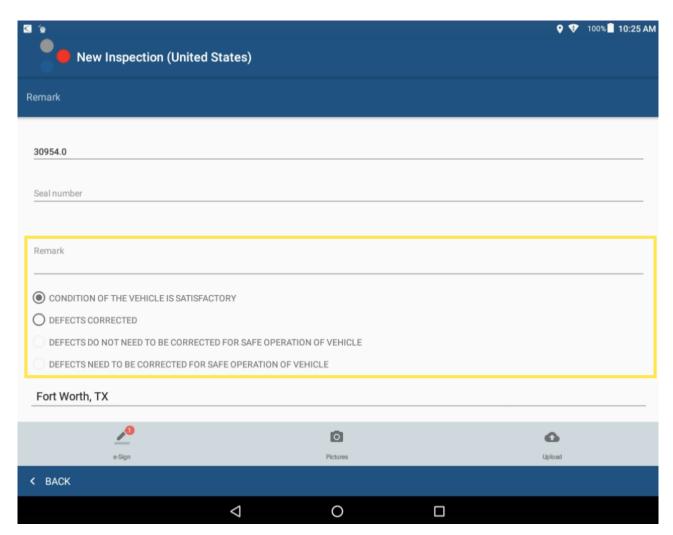

## 5. Tap **NEXT**.

**Note.** We have separated items under the C-TPAT 17 agreement in order to help you reduce border delays (if applicable) and minimize risks.

6. Enter a remark and indicate if defects were corrected or not.