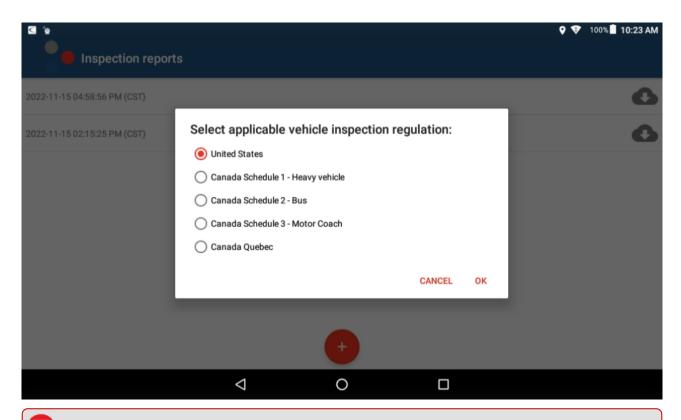

1. From the Home Screen, tap the Inspections Report button.

2. Tap on the + button (bottom of the screen).

3. Tap the vehicle inspection regulation region from the options shown, then tap **OK**.

Link: https://help.gpsinsight.com/docs/eld-complete-driver-reference-guide/driver-vehicle-inspection-reports-dvir/ Last Updated: November 15th, 2022

Note. Additional options are available for Quebec compliance: heavy vehicle, bus, and motor coach.

A New Inspection Form appears.

4. Inspect the tractor/trailer, tap the checkbox next to any defective item you may have found, and enter remarks for the checked items then tap **OK**.