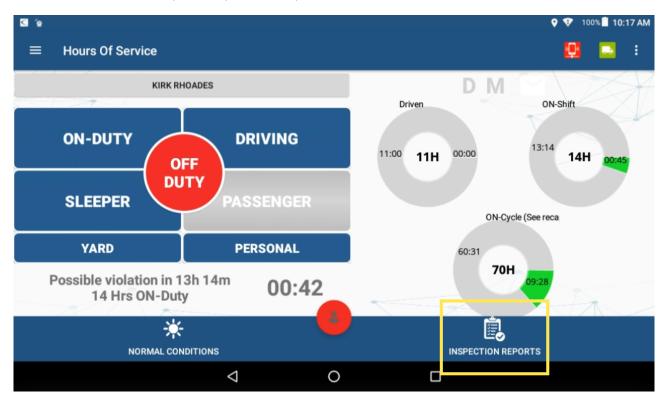

1. From the Home Screen, tap the Inspections Report button.

2. Tap on the + button (bottom of the screen).

3. Tap the vehicle inspection regulation region from the options shown, then tap **OK**.

Link: https://help.gpsinsight.com/docs/eld-complete-driver-reference-guide/driver-vehicle-inspection-reports-dvir/ Last Updated: November 15th, 2022