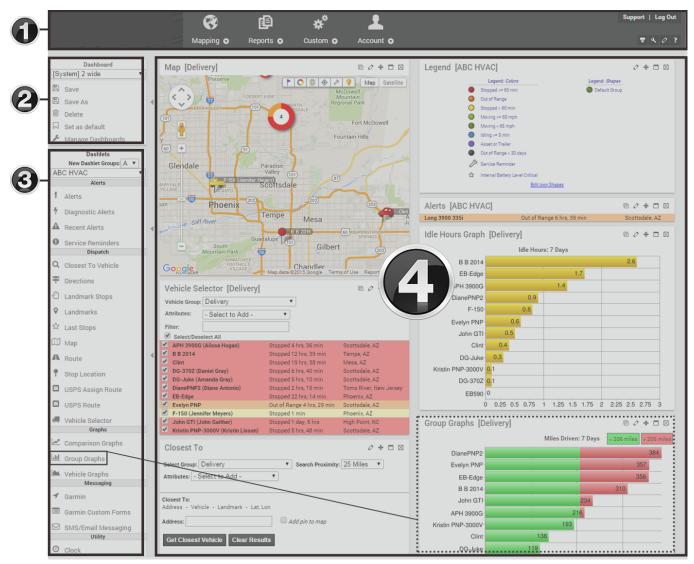

Review these four areas of the dashboard interface for key terminology:

| 1 - Menu Bar          | Access maps, reports, other account features, menu options, user preferences, tab settings, and Help." |
|-----------------------|--------------------------------------------------------------------------------------------------------|
| 2 - Dashboard Control | Modify and save dashboard layouts.                                                                     |
| 3 - Dashlets Control  | Drag-and-drop dashlets onto the dashboard layout.                                                      |
| 4 - Dashboard         | View and interact with individual dashlets.                                                            |