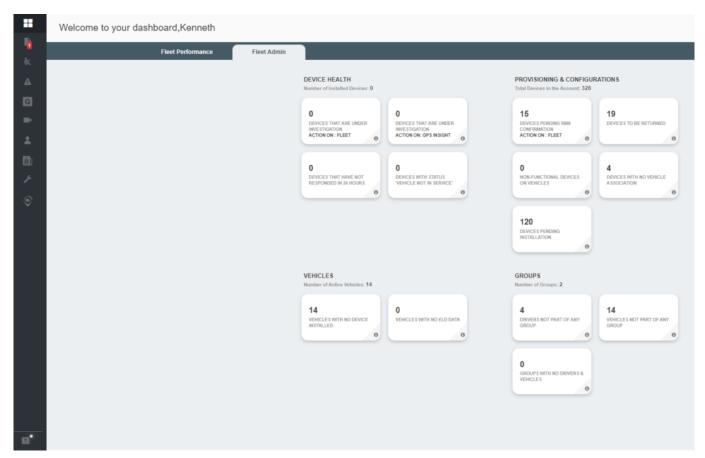

## **Fleet Admin**

The Fleet Admin Dashboard displays a summarized view of Device, Provisioning & Configurations, Vehicles, and Driver Group-related information. You can click on each card to navigate to the relevant page where additional information can be found.