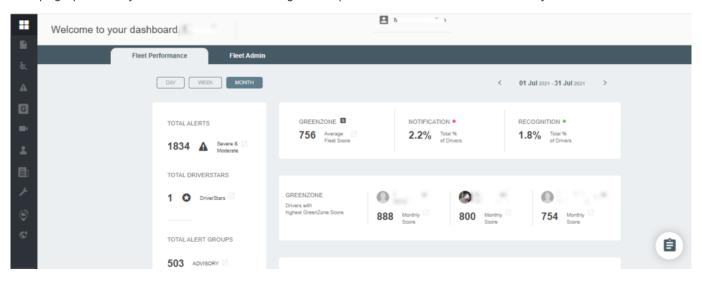

## **Fleet Performance**

This page provides you with an overview of high-level performance data collected from your fleet.

You can select to view this data for a day, week, or month timeframe. Displayed data includes the following:

- Total number of Alerts Displays the total number of severe and moderate alerts.
- **Total DriverStars** Displays the total number of DriverStars.
- Most Frequent Alerts Displays the top three most frequent alerts in descending order.
- Average GreenZone Score Displays the Average GreenZone Score for the fleet.
- Notification and Recognition Percentages Notification denotes the total percentage of drivers who
  have received notifications for a drop in score due to risky driving in the selected period. Recognition
  percentage denotes the total percentage of drivers who have been awarded recognition for safe driving
  in the selected period on the Dashboard Fleet Performance Tab. Drivers receive recognition when their
  daily score exceeds 900 for one entire day.
- Top and Bottom three drivers with highest and lowest GreenZone Score respectively Top three displays the three drivers with highest GreenZone Score for quick identification of drivers who are performing well. Bottom three displays the three drivers with the lowest GreenZone Score for quick identification of those drivers who may need additional attention to improve their score.
- Chart displaying Events vs Time This section displays a graph plotting the number of events (Alerts, Recognitions and Notifications). Toggle the hyperlink at the bottom of the graph to see individual or collective graphs.