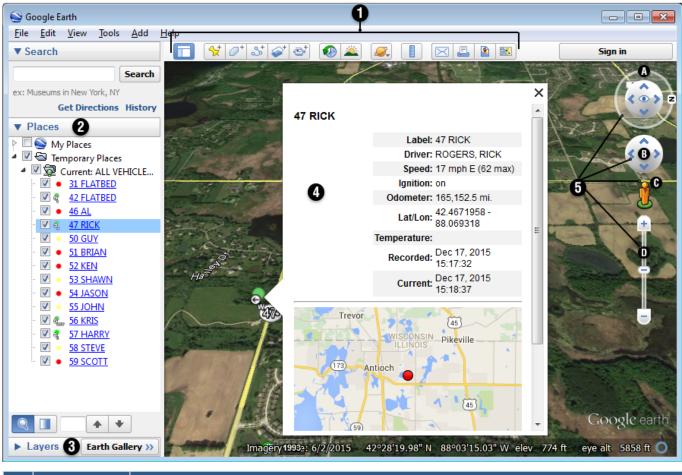

Link: https://help.gpsinsight.com/docs/about-maps/using-3d-maps/using-the-3d-current-map/ Last Updated: April 11th, 2016

| # Option Description                                                                                                                                                                                                                                                                                                                                                                                                                                                                                                                                                                                                                                                                                                                                                                                                                                                                                                                                                                                                                                                                                                                                                                                                                                                                                                                                                                                                                                                                                                                                                                                                                                                                                                                                                                                                                                                                                                                                                                                                                                                                     |                                 |
|------------------------------------------------------------------------------------------------------------------------------------------------------------------------------------------------------------------------------------------------------------------------------------------------------------------------------------------------------------------------------------------------------------------------------------------------------------------------------------------------------------------------------------------------------------------------------------------------------------------------------------------------------------------------------------------------------------------------------------------------------------------------------------------------------------------------------------------------------------------------------------------------------------------------------------------------------------------------------------------------------------------------------------------------------------------------------------------------------------------------------------------------------------------------------------------------------------------------------------------------------------------------------------------------------------------------------------------------------------------------------------------------------------------------------------------------------------------------------------------------------------------------------------------------------------------------------------------------------------------------------------------------------------------------------------------------------------------------------------------------------------------------------------------------------------------------------------------------------------------------------------------------------------------------------------------------------------------------------------------------------------------------------------------------------------------------------------------|---------------------------------|
| 2 Places Panel Locate, save, organize, and revisit places. When you run a 3D map from the portal, a first field is downloaded to your computer and automatically loaded within Google E and to toggle on/off different places (kml or .kmz files), layered within the same Google window. The following example shows two separate places (3D mapping kml exports urrent "Phoenix" and "Mesa" vehicle groups: Unrent "Phoenix" and "Mesa" vehicle groups: Ourse of the same Google window of the portal of the same Google window. The following example shows two separate places (3D mapping kml exports current "Phoenix" and "Mesa" vehicle groups: Ourse of the same Google window of the portal of the same Google window. The following example shows two separate places (3D mapping kml exports current "Phoenix" and "Mesa" vehicle groups: Ourse of the same Google window of the good of the same Google of | rth<br>s you<br>Earth<br>c) for |

Link: https://help.gpsinsight.com/docs/about-maps/using-3d-maps/using-the-3d-current-map/ Last Updated: April 11th, 2016

| # | Option                        | Description                                                                                                                                                                                                                                                                                                                                                                                                                                                             |
|---|-------------------------------|-------------------------------------------------------------------------------------------------------------------------------------------------------------------------------------------------------------------------------------------------------------------------------------------------------------------------------------------------------------------------------------------------------------------------------------------------------------------------|
| 3 | Layers<br>Panel               | Display points of interest and additional layers from the Google Earth Gallery: Borders and<br>Labels, Places, Photos, Roads, 3D Buildings, Ocean, Weather, Gallery, Global Awareness, or<br>More. (The most typical layers to turn on are Roads, Borders and Labels, and Places.<br>Turning on too many layers at once can make the map overwhelming.) Refer to Overlays to<br>learn more about importing landmarks and/or overlays from Google Earth into the portal. |
| 4 | Vehicle<br>Information<br>Box | Also known as the Vehicle Card. Shows the selected vehicle's information, including vehicle<br>label, driver (if available), movement status, ignition status, odometer, lat/lon, temperature<br>(if available), recorded date, current date (updates automatically with the live mapping<br>option). Select a vehicle from the Places Panel or by clicking an icon on the map.                                                                                         |

Link: https://help.gpsinsight.com/docs/about-maps/using-3d-maps/using-the-3d-current-map/ Last Updated: April 11th, 2016

| # | Option                 | Description                     |
|---|------------------------|---------------------------------|
| 5 | Navigation<br>Controls | <complex-block></complex-block> |