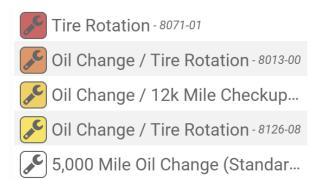

# **About Maintenance**

Link: https://help.gpsinsight.com/docs/about-maintenance/ Last Updated: July 27th, 2016

The Portal allows you to track vehicle maintenance through scheduled service reminders.

Click the **Maintenance** menu item to open the Maintenance tab. All of your maintenance reminders and their color-coded statuses are listed on this tab.

### **Service Legend**

| Description                                 | Color          |
|---------------------------------------------|----------------|
| More than 20% of service interval remaining | <b>₽</b> C     |
| Less than 20% of service interval remaining | (AC)           |
| Less than 10% of service interval remaining | <b>JC</b>      |
| At recommended service                      | (dec           |
| Overdue more than 10% of service interval   | a <sup>C</sup> |

## Service Legend