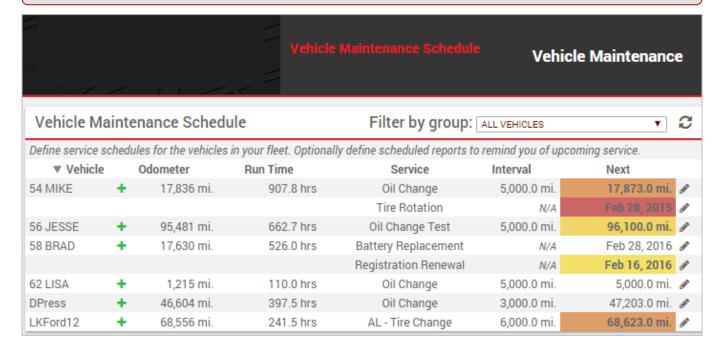

In addition to service reminders, you may also track service history.

**Note.** In order to manage maintenance items, you must have the Maintenance permission enabled in the User Access List and the Service Reminder item enabled in the Menu Access List (Account Category).