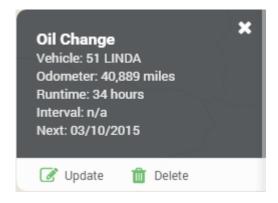

#### **Maintenance Card**

When you click on a maintenance reminder from the list, the **Maintenance Card** appears, which shows you the vehicle, current odometer, current run time, service interval, and next scheduled service (miles, hours, or date). Additional menu items are also available for the reminder.