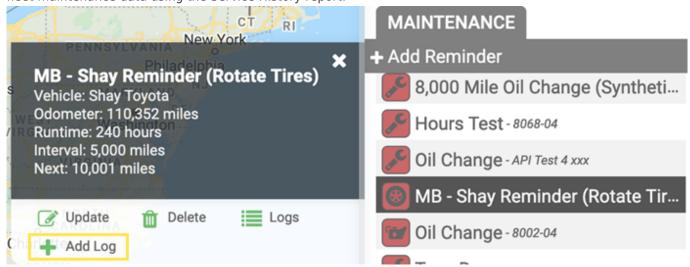

#### **Maintenance Logs**

When selecting a maintenance reminder an option exists to Add Logs. Each time a vehicle receives service, add a log entry to record the event. After logging individual service records for each vehicle you can view aggregate fleet maintenance data using the Service History report.