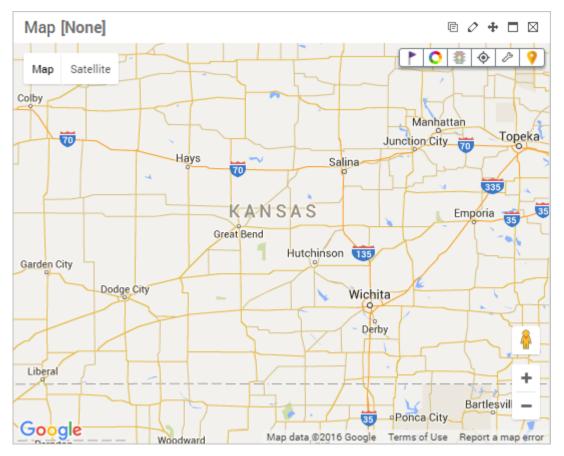

## QUESTION:

Every time I log into my portal account, why is my map dashlet always centered on the state of Kansas? My company is nowhere near Kansas.

The default location of the map dashlet is the geographical center of the contiguous United States.

As soon as you have vehicles installed and registered in your account, the map automatically centers around the vehicles/group to which you have access and/or around a specific vehicle group specified in the dahslet map's settings.

If you don't see any vehicles on the map (i.e., you only see Kansas), contact your company's GPS administrator to ensure you have been given access to view them.